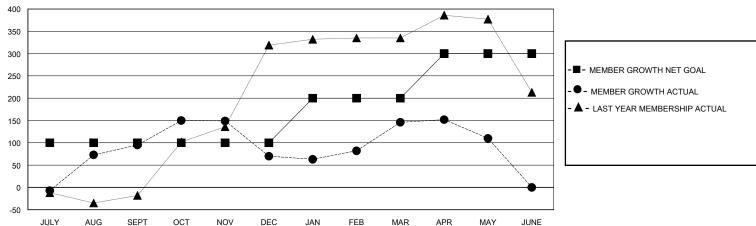

#### GOALS AND ACTUAL MEMBERS CUMULATIVE

| DROPPED CLUBS: 5            |     | 80 CLUBS OF 111 ADDED 1 OR MORE<br>NEW MEMBERS | GENDER DISTRIBUTION  MALE 2,223 (74.50%)  FEMALE 761 (25.50%) |               |       |
|-----------------------------|-----|------------------------------------------------|---------------------------------------------------------------|---------------|-------|
| DROPPED MEMBERS             |     |                                                | TEWALE                                                        | 701 (20.0070) |       |
| DECEASED                    | 4   | CLICK HERE FOR CUMULATIVE                      | TOTAL FAMILY UNIT MEMBERS                                     |               | 1,359 |
| CLUB CANCELLED 63 OTHER 253 |     | MEMBERSHIP DATA                                | FAMILY MEMBERS PAYING HALF DUES                               |               | 830   |
| TOTAL                       | 320 |                                                |                                                               |               |       |

## GMT: LOCATION REP OF SRI LANKA GMT CA

| Clubs         |               |             |               | Members               |                        |                         |                                                    |  |
|---------------|---------------|-------------|---------------|-----------------------|------------------------|-------------------------|----------------------------------------------------|--|
|               | RESULTS FOR   | R 2023-2024 |               | RESULTS FOR 2023-2024 |                        |                         |                                                    |  |
| QUARTER       | NEW CLUB GOAL | NEW CLUBS   | DROPPED CLUBS | QUARTER MEMB          | SER GROWTH NET<br>GOAL | MEMBER GROWTH<br>ACTUAL | DROPPED<br>MEMBERS ACTUAL<br>(including transfers) |  |
| JULY/AUG/SEPT | 4             | 3           | 0             | JULY/AUG/SEPT         | 100                    | 187                     | 66                                                 |  |
| OCT/NOV/DEC   | 0             | 0           | 3             | OCT/NOV/DEC           | 0                      | 120                     | 140                                                |  |
| JAN/FEB/MAR   | 2             | 2           | 2             | JAN/FEB/MAR           | 100                    | 155                     | 57                                                 |  |
| APR/MAY/JUNE  | 2             | 0           | 0             | APR/MAY/JUNE          | 100                    | 31                      | 57                                                 |  |