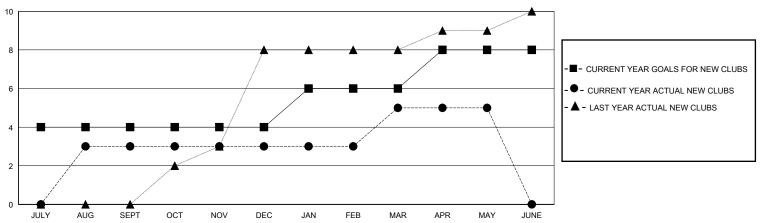

### GOALS AND ACTUAL NEW CLUBS CUMULATIVE

## GMT: LOCATION REP OF SRI LANKA GMT CA

| Clubs         |               |             |               | Members               |                        |                         |                                                    |  |
|---------------|---------------|-------------|---------------|-----------------------|------------------------|-------------------------|----------------------------------------------------|--|
|               | RESULTS FOR   | R 2023-2024 |               | RESULTS FOR 2023-2024 |                        |                         |                                                    |  |
| QUARTER       | NEW CLUB GOAL | NEW CLUBS   | DROPPED CLUBS | QUARTER MEMB          | SER GROWTH NET<br>GOAL | MEMBER GROWTH<br>ACTUAL | DROPPED<br>MEMBERS ACTUAL<br>(including transfers) |  |
| JULY/AUG/SEPT | 4             | 3           | 0             | JULY/AUG/SEPT         | 100                    | 187                     | 66                                                 |  |
| OCT/NOV/DEC   | 0             | 0           | 3             | OCT/NOV/DEC           | 0                      | 120                     | 140                                                |  |
| JAN/FEB/MAR   | 2             | 2           | 2             | JAN/FEB/MAR           | 100                    | 155                     | 57                                                 |  |
| APR/MAY/JUNE  | 2             | 0           | 0             | APR/MAY/JUNE          | 100                    | 31                      | 57                                                 |  |